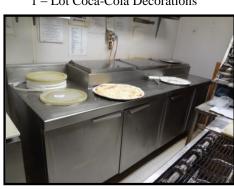

## **COMMERCIAL REAL ESTATE \* RESTAURANT EQUIP AND SUPPLIES**

**RESTAURANT EQUIPMENT** 

1 – Free Standing Sink w/ water& disposal tanks 1 - Hobart Univex Commercial Cheese Grater /

1 - True Refrigerated Make Table (2 hatches,

1 - Pizza Hot Bar

1 - Salad Bar

Chopper

2 drawers)

1 - Dough Machine

Auctioneer's Note: John & Beverly Ball have owned Starvin Marvin Pizza for the last 15 years. Due to health reasons, they will sell the real estate and restaurant equipment / supplies at public auction.