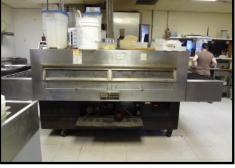

1 – GE Chest Freezer, large

1 - Kenmore Upright Freezer

1 – Frigidaire Upright Freezer

1 – 6' Glo Ray Food Warmer

1 - Commercial Dishwasher

1 – Middleby Marshall 12' Pizza Oven

1 – Gibson Upright Freezer

1 - Kenmore Refrigerator