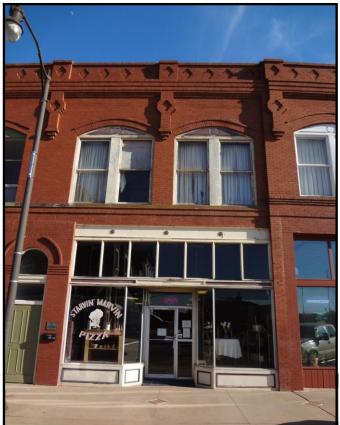

Legal Description: Surface and surface rights only: Lot 9 in Block 53, New Cordell, OK

About The Property: This nice 4,450 sq ft commercial building sits on the Historic Courthouse Square in Cordell, OK. This two story building contains CH&A and one bathroom. The building currently houses Starvin Marvin Pizza, but would be an ideal space for many types of businesses. Anyone looking for a nice building in a busy district will want to give this one a look!