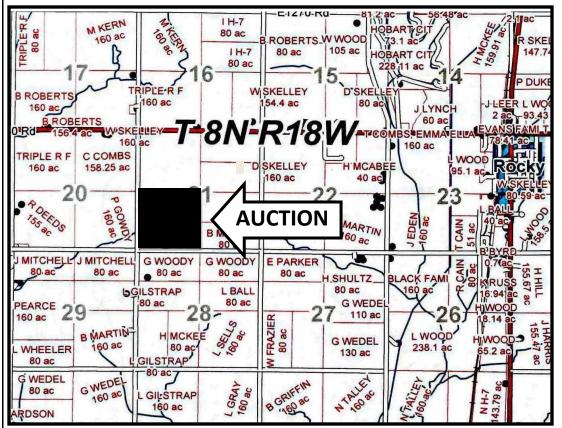

## Friday, May 22, 2015 – 10:00 a.m.

**Location:** From Rocky, OK, go South 1 mile on Hwy 183 to CR E1290, then West 3 miles to the SW corner of farm (WATCH FOR SIGNS)

### 160 ACRES WASHITA COUNTY FARMLAND

#### **Legal Description:**

Surface and surface rights only: The SW/4 of 21-8-18 WIM, Washita Co, OK, containing approximately 160 acres MOL

Terms Of Sale: On real estate, 10% of sale price of real estate is due on the day of the sale with remainder due at closing. Taxes will be prorated at closing. Possession will be at closing. All announcements made day of sale shall have precedence over all printed material.

**About The Property:** This nice farm contains 160 acres more or less. Farm Service Agency data shows 118 acres of cropland with the balance being grass. Bases for the farm are 67.3 acres wheat with a 29 bushel yield and 50.2 acres cotton with a 297 pound yield. Approximately 40 acres is cultivated ground and there is approximately 120 acres of blue stem and native grass. There is a nice pond on the property that has not been dry. Anyone looking for a nice addition to their farming operation will want to give this farm a look!