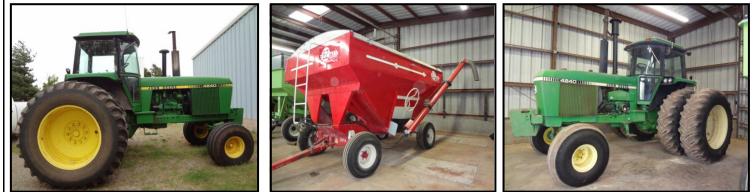

#### **TRACTORS**

- 1 John Deere 4840, 7874 hrs, PS, S/N 015813
- 1 John Deere 4640, 7126 hrs, QR, excellent rubber, S/N 020071 VEHICLES / TRUCKS/ TRAILERS 1 1078 Chaurolat Scottsdala 10 Pickup, paw tirgs, runs good
- 1 1978 Chevrolet Scottsdale 10 Pickup, new tires, runs good
- 1 1979 Chevrolet C70 w/ flat bed
- 1-24' x 7' Gooseneck Stock Trailer, bar top
- 1 Heavy Bilt 8 Bale Inline Hay Trailer

#### **GRAIN CARTS / DRILL**

- 1 EZ Trail Model 3400 Grain Cart w/ hyd auger & roll over tarp 1 – Parker Model 305 Grain Cart
- 1 JD 450 Drill, 7" spacing, PW, new discs and scrapers