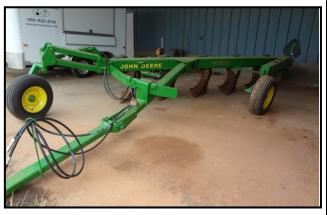

## TILLAGE / MISC EQUIP

- 1 JD 3600 5 Bottom Moldboard
- 1 Javorsky 27' Field Cultivator
- 1-JD 610 17' Chisel w/ harrow
- 1 Sunflower Model 1320 16' Offset Disc
- 1 Miller 18' Single Fold Disc, heavy duty, new blades & bearings
- 1 35' Flex King Sweep Plow, new blades
- 1 Westfield 6 x 36 Hydraulic Auger on transport
- 1 Wylie 200 Gallon Sprayer w/ wand & boom, 3 pt
- 1 Hydraulic Anhydrous Meter
- 1 Sweep Rack
- 1 Lot Various Sweeps