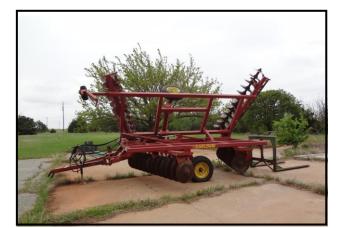

## TILLAGE / MISC EQUIP

- 1 JD 3600 5 Bottom Moldboard
- 1 Javorsky 27' Field Cultivator
- 1-JD 610 17' Chisel w/ harrow
- 1 Sunflower Model 1320 16' Offset Disc
- 1 Miller 18' Single Fold Disc, heavy duty, new blades & bearings
- 1 35' Flex King Sweep Plow, new blades
- 1 Westfield 6 x 36 Hydraulic Auger on transport
- 1 Wylie 200 Gallon Sprayer w/ wand & boom, 3 pt
- 1 Hydraulic Anhydrous Meter
- 1 Sweep Rack
- 1 Lot Various Sweeps