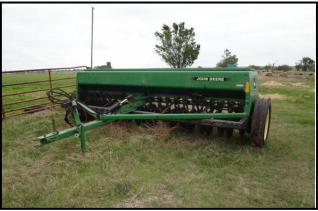

#### **GRAIN CARTS / DRILL**

- 1 EZ Trail Model 3400 Grain Cart w/ hyd auger & roll over tarp 1 – Parker Model 305 Grain Cart
- 1 JD 450 Drill, 7" spacing, PW, new discs and scrapers